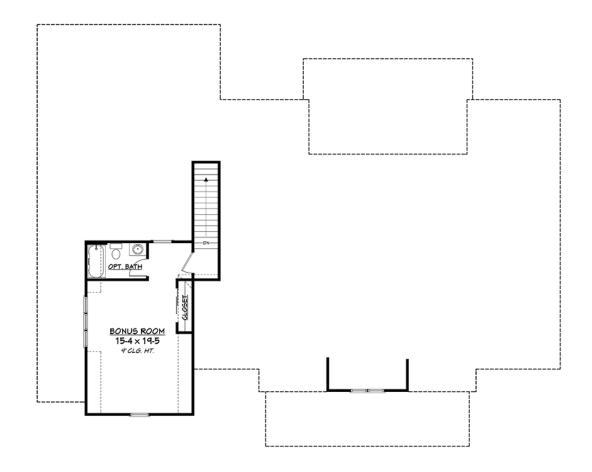

#### Garage

- Type: Attached
- Area: 843 sq. ft.
- Details: 2 Cars

Plan Name: Alloway Creek

First Floor

Second Floor - Optional Bonus Room - Over Garage

- Total Heated Area: 2,304 sq. ft.
- 1st Floor: 2,304 sq. ft.
- Storage: 46 sq. ft.
- Porch, Rear: 453 sq. ft.
- Porch, Front: 192 sq. ft.
- Bonus: 481 sq. ft.