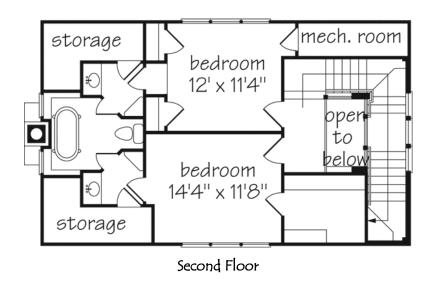

#### **SQUARE FOOTAGE**

Main Floor: 2028Upper Floor: 584

• Total Heated Square Footage: 2612

#### **DIMENSIONS**

• 63'- 0" W x 76'- 0" D

Bedrooms: 3 or 4 Possible
Baths: 3 Full or 4 Possible