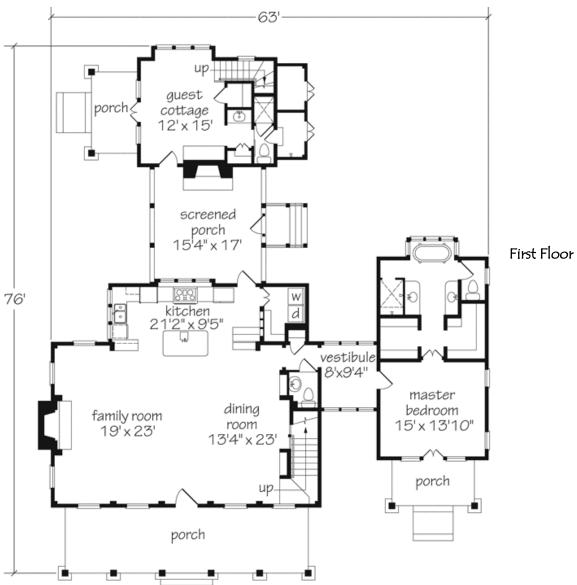

#### **SQUARE FOOTAGE**

Main Floor: 2028Upper Floor: 584

• Total Heated Square Footage: 2612

#### **DIMENSIONS**

• 63'- 0" W x 76'- 0" D

Bedrooms: 3 or 4 Possible
Baths: 3 Full or 4 Possible