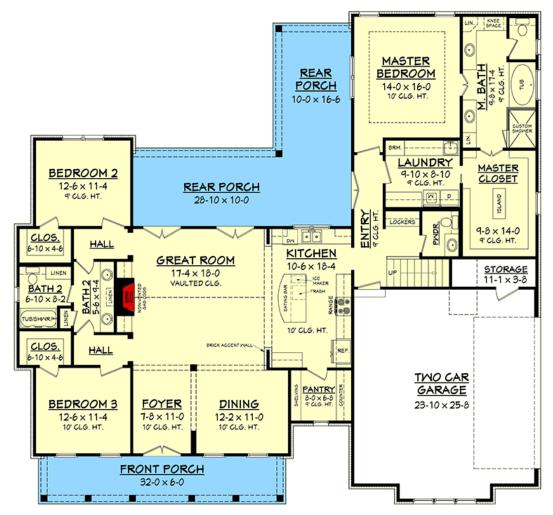

#### Garage

- Type: Attached
- Area: 843 sq. ft.
- Details: 2 Cars

Plan Name: Alloway Creek

First Floor

Second Floor - Optional Bonus Room - Over Garage

- Total Heated Area: 2,304 sq. ft.
- 1st Floor: 2,304 sq. ft.
- Storage: 46 sq. ft.
- Porch, Rear: 453 sq. ft.
- Porch, Front: 192 sq. ft.
- Bonus: 481 sq. ft.

### Beds/Baths

- Bedrooms: 3 or 4
- Full bathrooms: 2 or 3
- Half bathrooms: 1

#### Dimensions

- Width: 68'10"
- Depth: 64' 4"

## Garage

- Type: Attached
- Area: 661 sq. ft.
- Details: 2 Cars
- Location: Side

Plan Name: Cross Barn Cottage