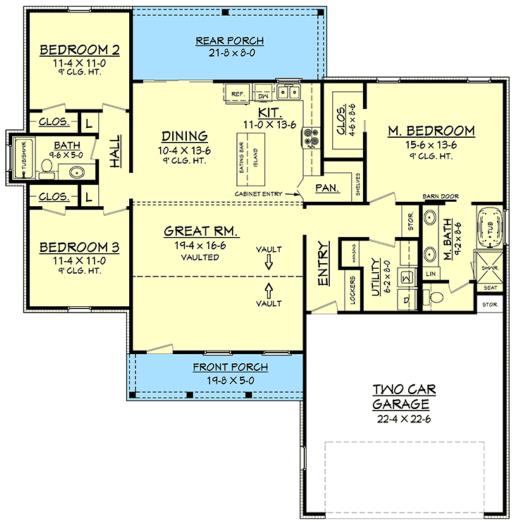

Plan Name: Sunland

First Floor

- Total Heated Area: 1,624 sq. ft.
- 1st Floor: 1,624 sq. ft.
- Porch, Rear: 173 sq. ft.
- Porch, Front: 98 sq. ft.

### Beds/Baths

- Bedrooms: 3
- Full bathrooms: 2

#### Dimensions

- Width: 56' 4"
- Depth: 57′ 4″

### Garage

- Type: Attached
- Area: 531 sq. ft.
- Details: 2 Cars
- Location: Front

Plan Name: Creekside

First Floor

Second Floor