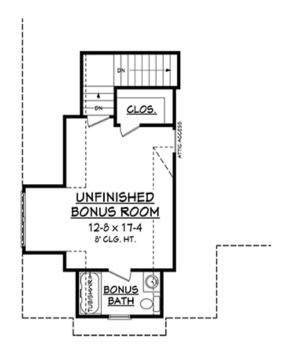

### Square Footage Breakdown

- Total Heated Area: 2,077 sq. ft.
- 1st Floor: 2,077 sq. ft.
- Storage: 43 sq. ft.
- Porch, Rear: 283 sq. ft.
- Porch, Front: 192 sq. ft.
- Bonus: 372 sq. ft.

### Beds/Baths

- Bedrooms: 3 or 4
- Full bathrooms: 2 or 3
- Half bathrooms: 1

## Dimensions

- Width: 66'8"
- Depth: 58'6"

#### Garage

- Type: Attached
- Area: 622 sq. ft.
- Details: 2 Cars
- Location: Side

Plan Name: Lone Cedar

First Floor

Second Floor - Optional Bonus Room - Over Garage