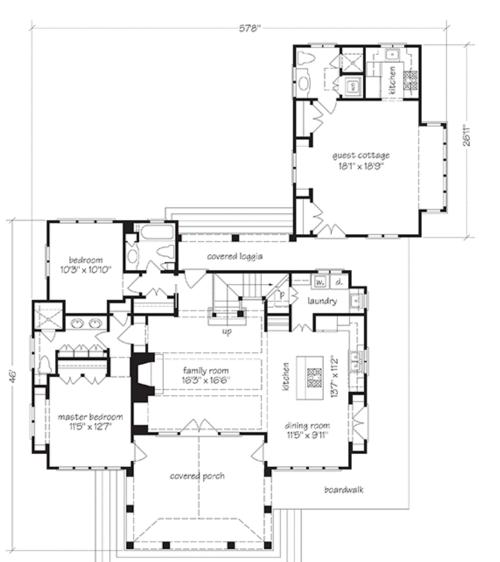

#### **SQUARE FOOTAGE**

Main Floor: 1320Upper Floor: 505

• Total Heated Square Footage: 1825

#### **DIMENSIONS**

• 58'- 0" W x 73'- 0" D

Bedrooms: 3 or 4 Possible Baths: 3 Full or 4 Possible

## Garage

 Type: Detached ILO Optional Guest Cottage and Included in Price – Optional Guest Cottage Priced Separately Upon Request

Area: 525 sq. ft.Details: 2 CarsLocation: Side

Plan Name: Honey Hill

First Floor