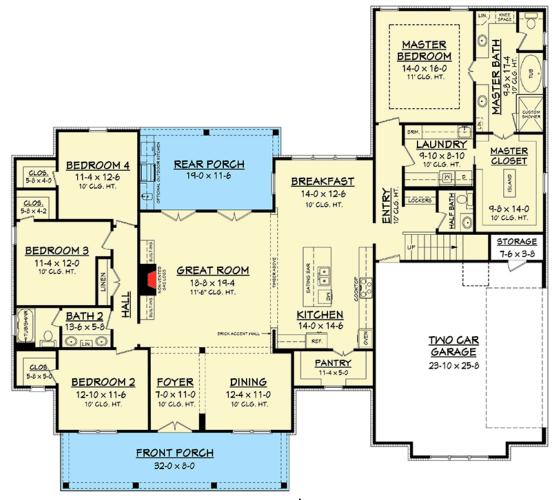

### Square Footage Breakdown

- Total Heated Area: 2,077 sq. ft.
- 1st Floor: 2,077 sq. ft.
- Storage: 43 sq. ft.
- Porch, Rear: 283 sq. ft.
- Porch, Front: 192 sq. ft.
- Bonus: 372 sq. ft.

### Beds/Baths

- Bedrooms: 3 or 4
- Full bathrooms: 2 or 3
- Half bathrooms: 1

## Dimensions

- Width: 66'8"
- Depth: 58'6"

#### Garage

- Type: Attached
- Area: 622 sq. ft.
- Details: 2 Cars
- Location: Side

Plan Name: Lone Cedar

First Floor

Second Floor - Optional Bonus Room - Over Garage