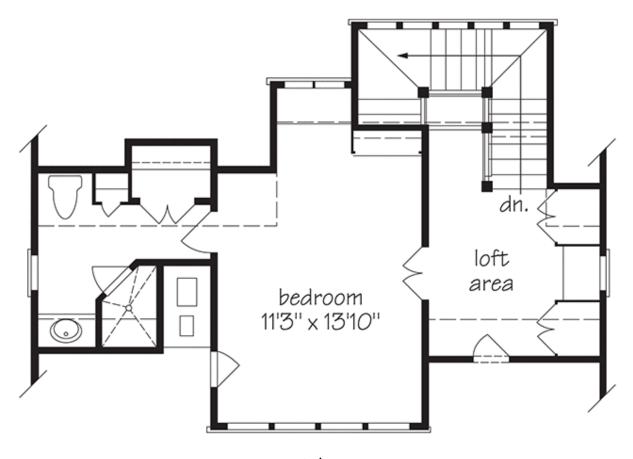

#### **SQUARE FOOTAGE**

Main Floor: 1320Upper Floor: 505

• Total Heated Square Footage: 1825

#### **DIMENSIONS**

• 58'- 0" W x 73'- 0" D

Bedrooms: 3 or 4 Possible Baths: 3 Full or 4 Possible