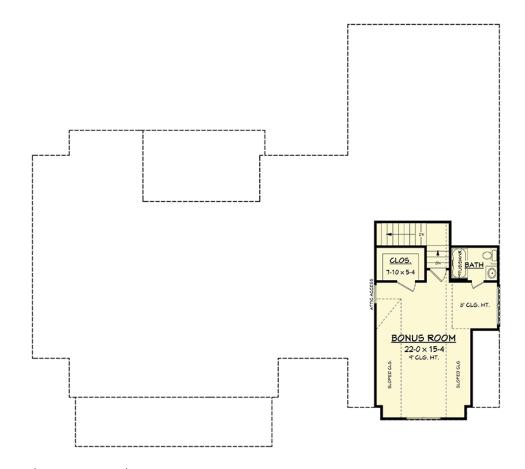

### Square Footage Breakdown

- Total Heated Area: 2,077 sq. ft.
- 1st Floor: 2,077 sq. ft.
- Storage: 43 sq. ft.
- Porch, Rear: 283 sq. ft.
- Porch, Front: 192 sq. ft.
- Bonus: 372 sq. ft.

### Beds/Baths

- Bedrooms: 3 or 4
- Full bathrooms: 2 or 3
- Half bathrooms: 1

## Dimensions

- Width: 66'8"
- Depth: 58'6"

#### Garage

- Type: Attached
- Area: 622 sq. ft.
- Details: 2 Cars
- Location: Side

Plan Name: Lone Cedar

First Floor

Second Floor - Optional Bonus Room - Over Garage