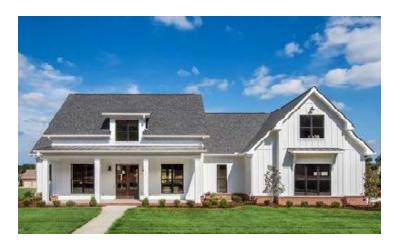

### Square Footage Breakdown

- Total Heated Area: 2,077 sq. ft.
- 1st Floor: 2,077 sq. ft.
- Storage: 43 sq. ft.
- Porch, Rear: 283 sq. ft.
- Porch, Front: 192 sq. ft.
- Bonus: 372 sq. ft.

### Beds/Baths

- Bedrooms: 3 or 4
- Full bathrooms: 2 or 3
- Half bathrooms: 1

## Dimensions

- Width: 66'8"
- Depth: 58'6"

#### Garage

- Type: Attached
- Area: 622 sq. ft.
- Details: 2 Cars
- Location: Side

Plan Name: Lone Cedar

First Floor

Second Floor - Optional Bonus Room - Over Garage