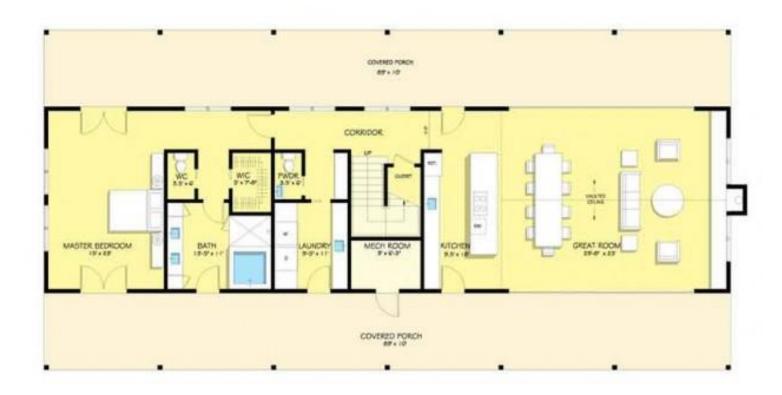

#### **SQUARE FOOTAGE**

Main Floor: 1320Upper Floor: 505

• Total Heated Square Footage: 1825

#### **DIMENSIONS**

• 58'- 0" W x 73'- 0" D

Bedrooms: 3 or 4 Possible Baths: 3 Full or 4 Possible

## Garage

 Type: Detached ILO Optional Guest Cottage and Included in Price – Optional Guest Cottage Priced Separately Upon Request

Area: 525 sq. ft.Details: 2 CarsLocation: Side

Plan Name: Honey Hill

First Floor