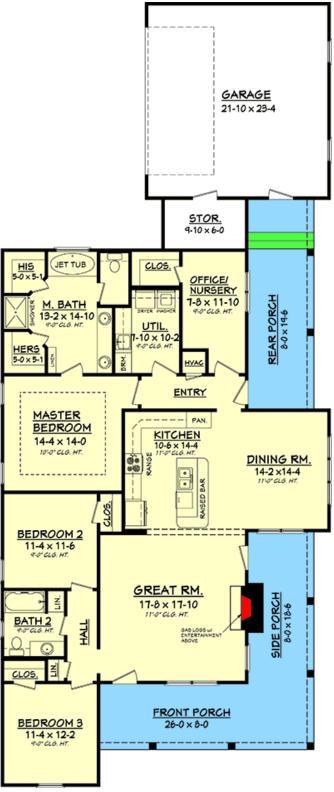

Plan Name: Sunland

First Floor

- Total Heated Area: 1,624 sq. ft.
- 1st Floor: 1,624 sq. ft.
- Porch, Rear: 173 sq. ft.
- Porch, Front: 98 sq. ft.

### Beds/Baths

- Bedrooms: 3
- Full bathrooms: 2

#### Dimensions

- Width: 56' 4"
- Depth: 57′ 4″

### Garage

- Type: Attached
- Area: 531 sq. ft.
- Details: 2 Cars
- Location: Front

Plan Name: Creekside

First Floor

Second Floor