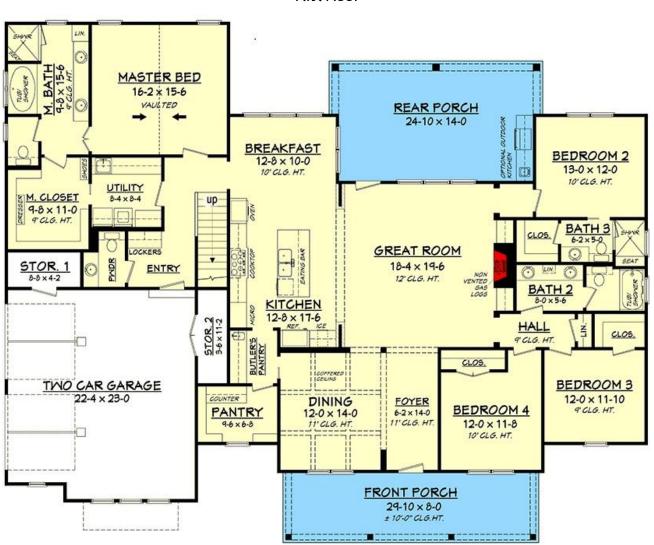

#### Garage

- Type: Attached
- Area: 843 sq. ft.
- Details: 2 Cars

Plan Name: Alloway Creek

First Floor

Second Floor - Optional Bonus Room - Over Garage

- Total Heated Area: 2,304 sq. ft.
- 1st Floor: 2,304 sq. ft.
- Storage: 46 sq. ft.
- Porch, Rear: 453 sq. ft.
- Porch, Front: 192 sq. ft.
- Bonus: 481 sq. ft.

### Beds/Baths

- Bedrooms: 3 or 4
- Full bathrooms: 2 or 3
- Half bathrooms: 1

#### Dimensions

- Width: 68'10"
- Depth: 64' 4"

## Garage

- Type: Attached
- Area: 661 sq. ft.
- Details: 2 Cars
- Location: Side

Plan Name: Cross Barn Cottage