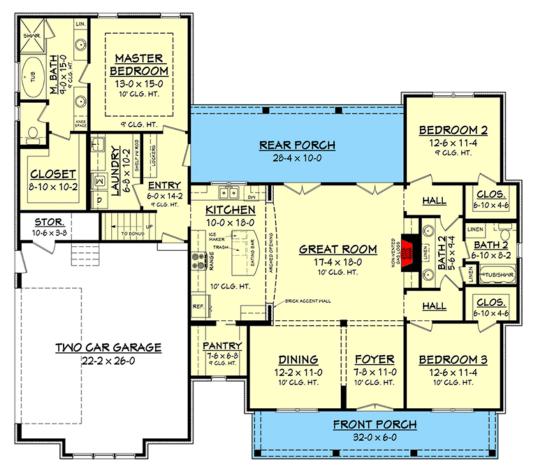

Plan Name: Sunland

First Floor

- Total Heated Area: 1,624 sq. ft.
- 1st Floor: 1,624 sq. ft.
- Porch, Rear: 173 sq. ft.
- Porch, Front: 98 sq. ft.

### Beds/Baths

- Bedrooms: 3
- Full bathrooms: 2

#### Dimensions

- Width: 56' 4"
- Depth: 57′ 4″

### Garage

- Type: Attached
- Area: 531 sq. ft.
- Details: 2 Cars
- Location: Front

Plan Name: Creekside

First Floor

Second Floor