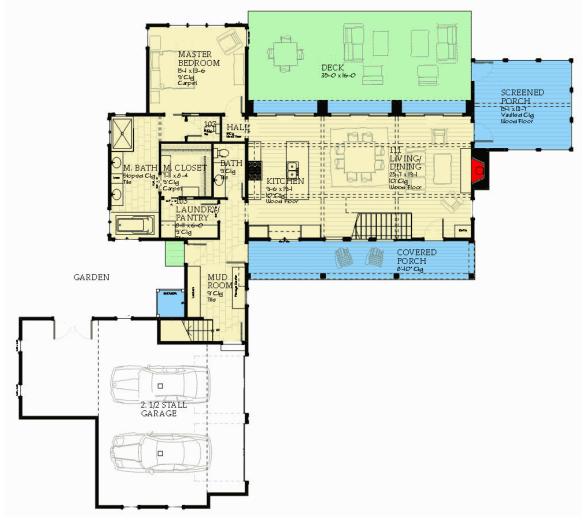

## Second Floor

Bedrooms: 3 Half Baths: 1 Baths: 3

Living Area: 3,374 sqft. Width: 89′10″
Depth: 44′

Stories: 2

## Garage

Type: DetachedArea: 622 sq. ft.Details: 2 CarsLocation: Side