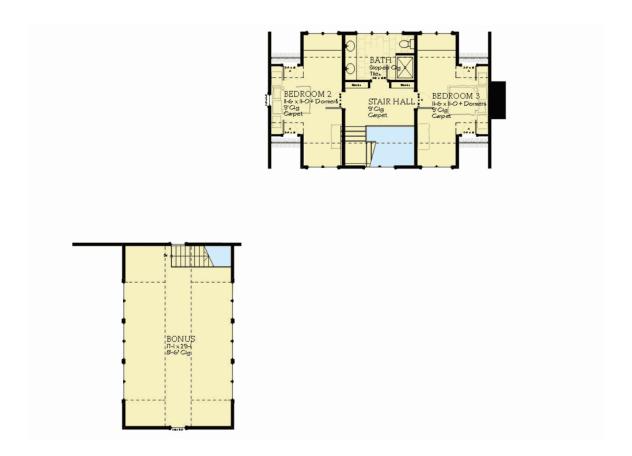

## Square Footage Breakdown

- Total Heated Area: 2,218 sq. ft.
- 1st Floor: 1,567 sq. ft.
- 2nd Floor: 651 sq. ft.
- Screened Porch: 228 sq. ft.
- Bonus: 512 sq. ft.

### Beds/Baths

- Bedrooms: 3
- Full bathrooms: 2
- Half bathrooms: 1

## Dimensions

- Width: 87'1"
- Depth: 75′ O"

#### Garage

- Type: Attached
- Area: 843 sq. ft.
- Details: 2 Cars

Plan Name: Alloway Creek

First Floor

Second Floor - Optional Bonus Room - Over Garage

- Total Heated Area: 2,304 sq. ft.
- 1st Floor: 2,304 sq. ft.
- Storage: 46 sq. ft.
- Porch, Rear: 453 sq. ft.
- Porch, Front: 192 sq. ft.
- Bonus: 481 sq. ft.