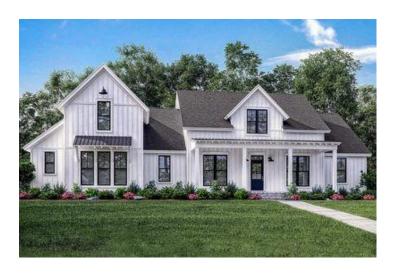

### Square Footage Breakdown

- Total Heated Area: 2,077 sq. ft.
- 1st Floor: 2,077 sq. ft.
- Storage: 43 sq. ft.
- Porch, Rear: 283 sq. ft.
- Porch, Front: 192 sq. ft.
- Bonus: 372 sq. ft.

### Beds/Baths

- Bedrooms: 3 or 4
- Full bathrooms: 2 or 3
- Half bathrooms: 1

## Dimensions

- Width: 66'8"
- Depth: 58'6"

#### Garage

- Type: Attached
- Area: 622 sq. ft.
- Details: 2 Cars
- Location: Side

Plan Name: Lone Cedar

First Floor

Second Floor - Optional Bonus Room - Over Garage