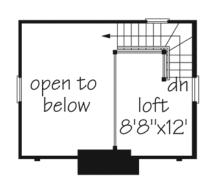

#### **SQUARE FOOTAGE**

Main Floor: 2028Upper Floor: 584

• Total Heated Square Footage: 2612

#### **DIMENSIONS**

• 63'- 0" W x 76'- 0" D

Bedrooms: 3 or 4 Possible
Baths: 3 Full or 4 Possible