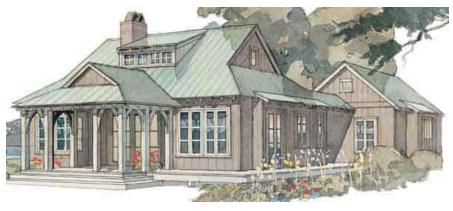

#### **SQUARE FOOTAGE**

Main Floor: 1320Upper Floor: 505

• Total Heated Square Footage: 1825

#### **DIMENSIONS**

• 58'- 0" W x 73'- 0" D

Bedrooms: 3 or 4 Possible Baths: 3 Full or 4 Possible

## Garage

 Type: Detached ILO Optional Guest Cottage and Included in Price – Optional Guest Cottage Priced Separately Upon Request

Area: 525 sq. ft.Details: 2 CarsLocation: Side

Plan Name: Honey Hill

First Floor