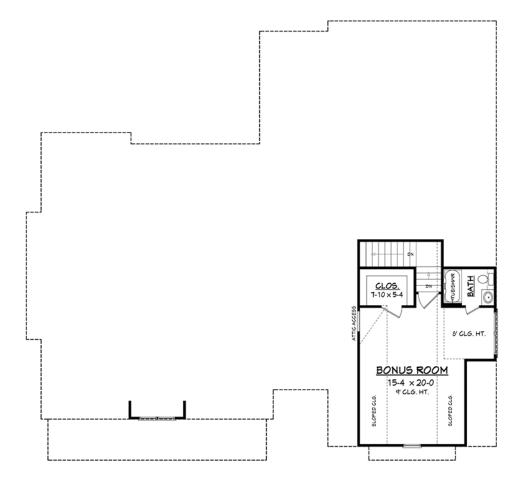

#### Garage

- Type: Attached
- Area: 843 sq. ft.
- Details: 2 Cars

Plan Name: Alloway Creek

First Floor

Second Floor - Optional Bonus Room - Over Garage

- Total Heated Area: 2,304 sq. ft.
- 1st Floor: 2,304 sq. ft.
- Storage: 46 sq. ft.
- Porch, Rear: 453 sq. ft.
- Porch, Front: 192 sq. ft.
- Bonus: 481 sq. ft.