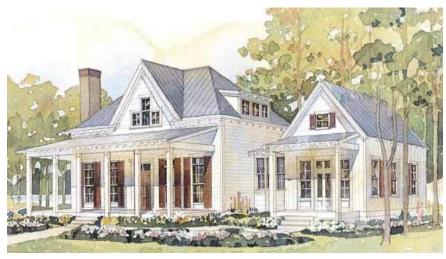

#### **SQUARE FOOTAGE**

Main Floor: 2028Upper Floor: 584

• Total Heated Square Footage: 2612

#### **DIMENSIONS**

• 63'- 0" W x 76'- 0" D

Bedrooms: 3 or 4 Possible
Baths: 3 Full or 4 Possible