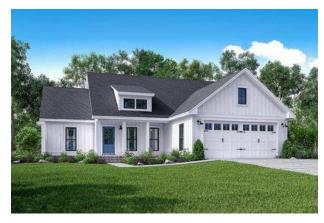

Plan Name: Sunland

First Floor

- Total Heated Area: 1,624 sq. ft.
- 1st Floor: 1,624 sq. ft.
- Porch, Rear: 173 sq. ft.
- Porch, Front: 98 sq. ft.

### Beds/Baths

- Bedrooms: 3
- Full bathrooms: 2

#### Dimensions

- Width: 56' 4"
- Depth: 57′ 4″

### Garage

- Type: Attached
- Area: 531 sq. ft.
- Details: 2 Cars
- Location: Front

Plan Name: Creekside

First Floor

Second Floor